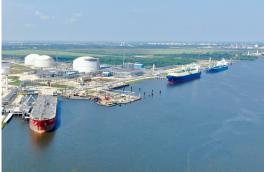

## **LARGEST**

single-owner, above-ground oil storage facility in the U.S.

1.1MM+ BARRELS PER DAY

of total export capacity

Our percentage of worldwide NGL exports is

~20%

making us one of the largest NGL exporters in the world.

## World-class Export Terminals

We are the only logistics provider with export facilities on both the U.S. Gulf Coast and East Coast.

**Nederland Terminal** 

petroleum and NGLs

Houston Terminal fuel and petroleum