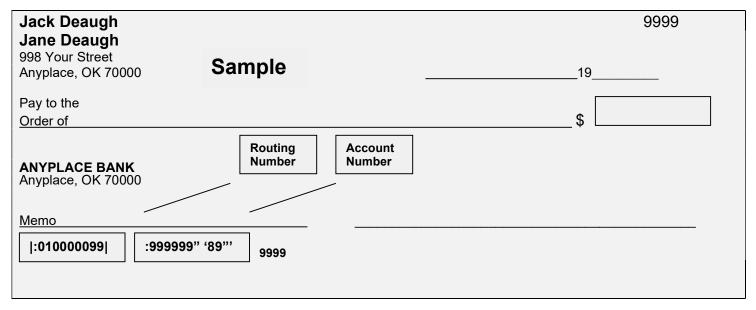

#### EFT — simply the best way to receive your money from Energy Transfer Crude Marketing, LLC.

- Checking or savings account accepted for EFT.
- The routing number must be nine digits. If the first two digits are not 01 through 12 or 21 through 32, the direct deposit will be rejected, and a check sent instead. On the sample check on this page, the routing number is 010000099.
- Your check may state that it is payable through a bank different from the financial institution at which you have your checking account. If so, do not use the routing number on that check. Instead, contact your financial institution for the correct routing number.
- The account number can be up to 17 characters (both numbers and letters). Include hyphens but omit spaces and special symbols. On the sample check on this page, the account number is 99999989.

You can check with your financial institution to get the correct Routing Number and Account Number.

Note: The routing and account numbers may appear in different places on your check.